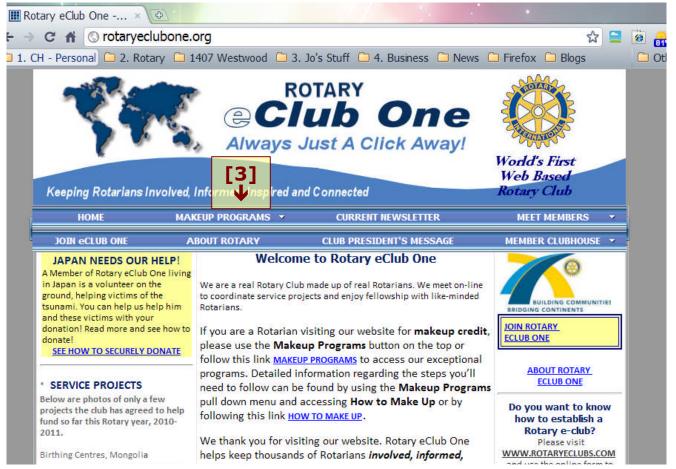

# Rotary eClub One How To Complete A Make-Up

- 1 Read a variety of current articles in our Programs section and/or choose articles from our Archived Programs list and/or information from our Avenues of Service pages. You will be required to answer questions. There is space on the makeup request form for up to three articles to be reviewed, however you will need to read more than three to meet your 30 minute visit obligation.
- 2 At the end of your 30 minute visit click on Make-up Request Form from the drop-down menu at top of page OR the bottom of each make-up program.
- 3 Read Makeup Request Form carefully, and follow instructions. A Make-Up Form will appear once you press the SUBMIT button (one time only) and an email copy will be sent to the email address you provided. PRINT YOUR MAKE-UP FORM

Once your make-up appears, if you know the email address, you can also click on File, Send and email a copy to your club secretary.

**[b]** Clicking on "**PROGRAMS FOR MAKEUPS**" brings up several pages of programs you can read and videos you can watch (see graphic below). Click on the one(s) you want to view – read or watch.