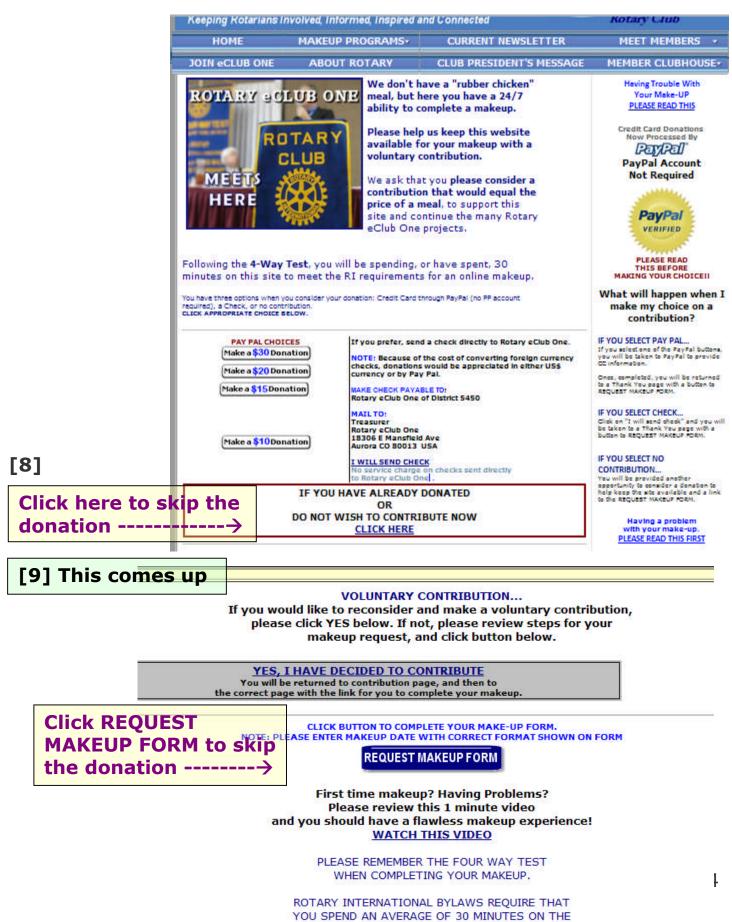

## [7] OR, if you have finished and are ready to "check out," click on REQUEST MAKEUP FORM. You will see this opportunity to donate:

ROTARY eCLUB ONE WEBSITE TO QUALIFY FOR

[10] And finally, you are ready to "check out." Begin by completing this form. We are in <u>District 7600.</u>

TIP: to go from box to box in forms like this, clicking on TAB Moved the cursor to the next box.

When finished, **click on NEXT** -[10] in graphic.

| First              | Last Name*  |             |
|--------------------|-------------|-------------|
| Collin             | Hoskins     | ]           |
| Club Name          | District*   |             |
| Henrico North      | 7600        | ]           |
| City & State*      |             |             |
| Richmond           | , VA 💌      |             |
| Country*           |             | 3           |
| United States      | ×           |             |
| Province           |             |             |
|                    |             |             |
| Vocation           |             |             |
| Marketing Consulta | nt, retired | 7.          |
|                    |             |             |
|                    |             | [10] 🗸      |
|                    |             | Back Next > |